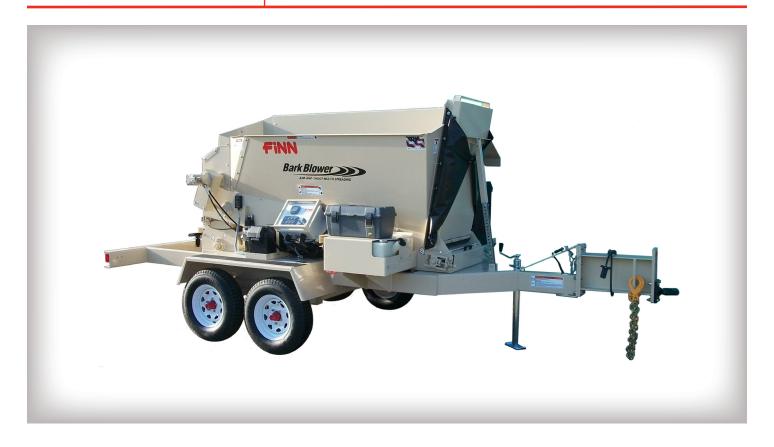

# Model BB302

The FINN BB302 Bark Blower applies landscape mulch and other bulk materials with unprecedented efficiency, and eliminates the need for labor-intensive hand application. The 1.5 cubic yard hopper is perfect for smaller jobs and hard to reach areas.

As the world leader for over 80 years in the design and manufacture of innovative, quality equipment for the erosion control industry, FINN Corporation is committed to your complete satisfaction.

Model shown may include optional equipment.