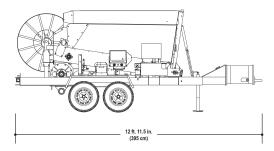

## FINN MODEL BB302 TECHNICAL SPECIFICATIONS

ENGINE SAFETY.....Low oil pressure, electronic engine control and SYSTEM monitoring

CAPACITY......1.5 cubic yd (1.2m³)

CAPACITY

BLOWER......500 cfm @ 10 psi (14 cmm @ 69 kPa)

EMPTY WEIGHT......5,350 lbs. (2,427 kg)

GVWR......6,500 lbs. (2,948 kg)

FINN Corporation has a policy of continuous product improvement, and reserves the right to change design and specifications without notice.