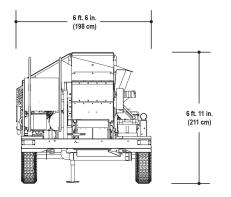

## FINN MODEL BB302 TECHNICAL SPECIFICATIONS

ENGINE SAFETY.....Low oil pressure, electronic engine control and SYSTEM monitoring

CAPACITY......1.5 cubic yd (1.2m³)

CAPACITY

BLOWER......500 cfm @ 10 psi (14 cmm @ 69 kPa)

EMPTY WEIGHT......5,350 lbs. (2,427 kg)

GVWR......6,500 lbs. (2,948 kg)

FINN Corporation has a policy of continuous product improvement, and reserves the right to change design and specifications without notice.